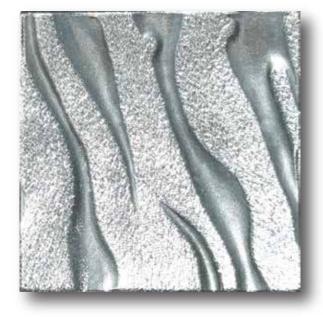

# **Textured Glass Mirror** Model Nº. 2841

#### **Product Description**

Textured Mirror Decorative Glass combines the artistry of pattern glass with the elegance of a mirror finish, creating a striking and versatile design solution. Offering a large variety of patterns & textures, this glass is ideal for a range of applications. Engineered to perform in high-humidity environments, this glass is equally suited for interior and exterior projects, elevating spaces with its unique blend of tactile qualities and reflection. What could be sexier than mirror in the shower? Even a little bit can be very provocative.