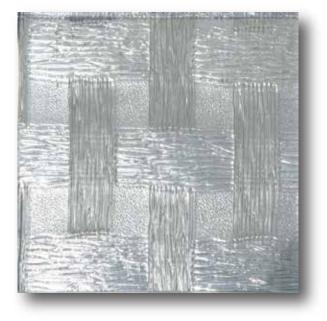

# **Textured Glass Mirror** Model Nº. 2812

#### **Product Description**

Textured Mirror Decorative Glass combines the artistry of pattern glass with the elegance of a mirror finish, creating a striking and versatile design solution. Offering a large variety of patterns & textures, this glass is ideal for a range of applications. Engineered to perform in high-humidity environments, this glass is equally suited for interior and exterior projects, elevating spaces with its unique blend of tactile qualities and reflection. What could be sexier than mirror in the shower? Even a little bit can be very provocative.