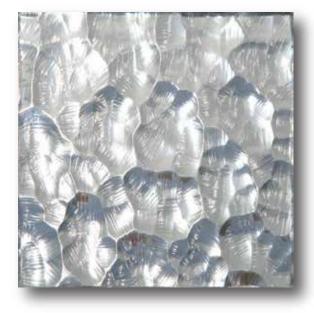

# **Textured Glass Mirror** Model Nº. 2835

#### **Product Description**

Textured Mirror Decorative Glass combines the artistry of pattern glass with the elegance of a mirror finish, creating a striking and versatile design solution. Offering a large variety of patterns & textures, this glass is ideal for a range of applications. Engineered to perform in high-humidity environments, this glass is equally suited for interior and exterior projects, elevating spaces with its unique blend of tactile qualities and reflection. What could be sexier than mirror in the shower? Even a little bit can be very provocative.