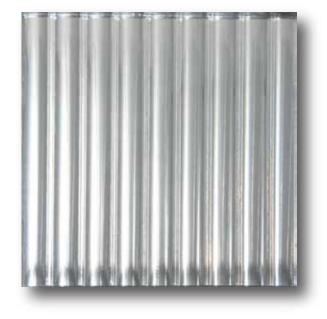

# **Textured Glass Mirror** Model Nº. 28105

# **Product Description**

Textured Mirror Decorative Glass combines the artistry of pattern glass with the elegance of a mirror finish, creating a striking and versatile design solution. Offering a large variety of patterns & textures, this glass is ideal for a range of applications. Engineered to perform in high-humidity environments, this glass is equally suited for interior and exterior projects, elevating spaces with its unique blend of tactile qualities and reflection. What could be sexier than mirror in the shower? Even a little bit can be very provocative.