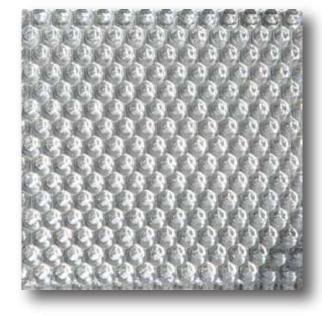

# **Textured Glass Mirror** Model Nº. 2813

#### **Product Description**

Textured Mirror Decorative Glass combines the artistry of pattern glass with the elegance of a mirror finish, creating a striking and versatile design solution. Offering a large variety of patterns & textures, this glass is ideal for a range of applications. Engineered to perform in high-humidity environments, this glass is equally suited for interior and exterior projects, elevating spaces with its unique blend of tactile qualities and reflection. What could be sexier than mirror in the shower? Even a little bit can be very provocative.