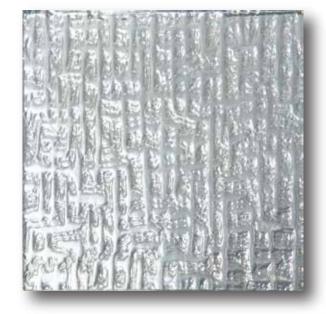

# **Textured Glass Mirror** Model Nº. 2802

### **Product Description**

Textured Mirror Decorative Glass combines the artistry of pattern glass with the elegance of a mirror finish, creating a striking and versatile design solution. Offering a large variety of patterns & textures, this glass is ideal for a range of applications. Engineered to perform in high-humidity environments, this glass is equally suited for interior and exterior projects, elevating spaces with its unique blend of tactile qualities and reflection. What could be sexier than mirror in the shower? Even a little bit can be very provocative.