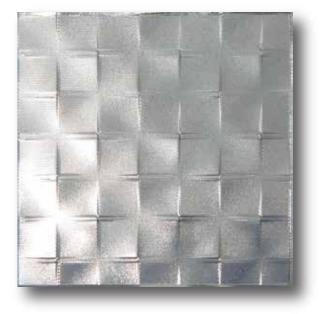

# **Textured Glass Mirror** Model Nº. 2881

### **Product Description**

Textured Mirror Decorative Glass combines the artistry of pattern glass with the elegance of a mirror finish, creating a striking and versatile design solution. Offering a large variety of patterns & textures, this glass is ideal for a range of applications. Engineered to perform in high-humidity environments, this glass is equally suited for interior and exterior projects, elevating spaces with its unique blend of tactile qualities and reflection. What could be sexier than mirror in the shower? Even a little bit can be very provocative.