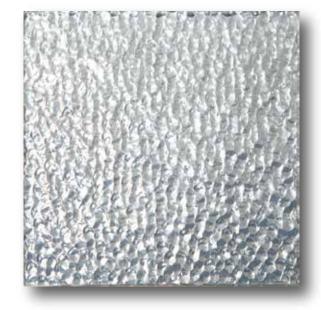

# **Textured Glass Mirror** Model Nº. 28101

## **Product Description**

Textured Mirror Decorative Glass combines the artistry of pattern glass with the elegance of a mirror finish, creating a striking and versatile design solution. Offering a large variety of patterns & textures, this glass is ideal for a range of applications. Engineered to perform in high-humidity environments, this glass is equally suited for interior and exterior projects, elevating spaces with its unique blend of tactile qualities and reflection. What could be sexier than mirror in the shower? Even a little bit can be very provocative.