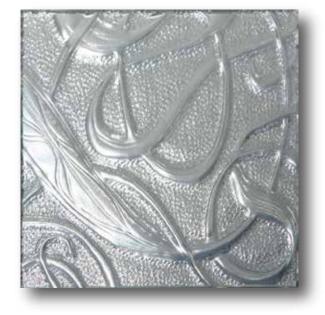

# **Textured Glass Mirror** Model Nº. 2840

#### **Product Description**

Textured Mirror Decorative Glass combines the artistry of pattern glass with the elegance of a mirror finish, creating a striking and versatile design solution. Offering a large variety of patterns & textures, this glass is ideal for a range of applications. Engineered to perform in high-humidity environments, this glass is equally suited for interior and exterior projects, elevating spaces with its unique blend of tactile qualities and reflection. What could be sexier than mirror in the shower? Even a little bit can be very provocative.