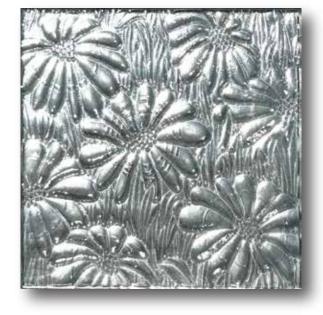

# **Textured Glass Mirror** Model Nº. 2884

### **Product Description**

Textured Mirror Decorative Glass combines the artistry of pattern glass with the elegance of a mirror finish, creating a striking and versatile design solution. Offering a large variety of patterns & textures, this glass is ideal for a range of applications. Engineered to perform in high-humidity environments, this glass is equally suited for interior and exterior projects, elevating spaces with its unique blend of tactile qualities and reflection. What could be sexier than mirror in the shower? Even a little bit can be very provocative.