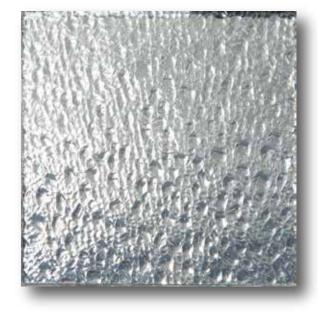

# **Textured Glass Mirror** Model Nº. 28113

## **Product Description**

Textured Mirror Decorative Glass combines the artistry of pattern glass with the elegance of a mirror finish, creating a striking and versatile design solution. Offering a large variety of patterns & textures, this glass is ideal for a range of applications. Engineered to perform in high-humidity environments, this glass is equally suited for interior and exterior projects, elevating spaces with its unique blend of tactile qualities and reflection. What could be sexier than mirror in the shower? Even a little bit can be very provocative.