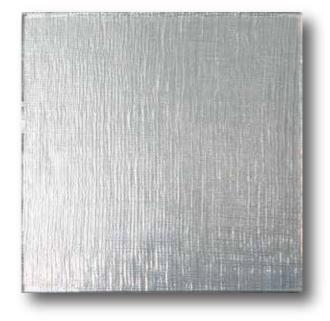

# **Textured Glass Mirror** Model Nº. 28119

# **Product Description**

Textured Mirror Decorative Glass combines the artistry of pattern glass with the elegance of a mirror finish, creating a striking and versatile design solution. Offering a large variety of patterns & textures, this glass is ideal for a range of applications. Engineered to perform in high-humidity environments, this glass is equally suited for interior and exterior projects, elevating spaces with its unique blend of tactile qualities and reflection. What could be sexier than mirror in the shower? Even a little bit can be very provocative.