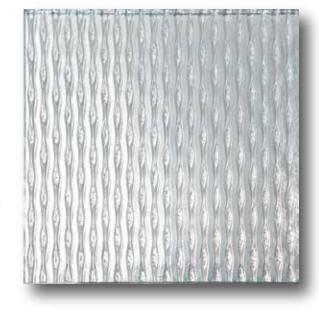

# **Textured Glass Mirror** Model Nº. 28121

### **Product Description**

Textured Mirror Decorative Glass combines the artistry of pattern glass with the elegance of a mirror finish, creating a striking and versatile design solution. Offering a large variety of patterns & textures, this glass is ideal for a range of applications. Engineered to perform in high-humidity environments, this glass is equally suited for interior and exterior projects, elevating spaces with its unique blend of tactile qualities and reflection. What could be sexier than mirror in the shower? Even a little bit can be very provocative.