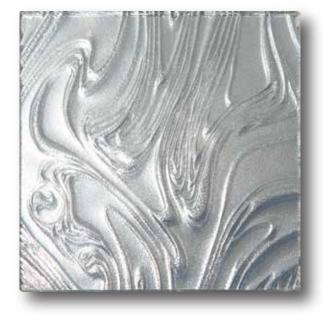

# **Textured Glass Mirror** Model Nº. 28117

## **Product Description**

Textured Mirror Decorative Glass combines the artistry of pattern glass with the elegance of a mirror finish, creating a striking and versatile design solution. Offering a large variety of patterns & textures, this glass is ideal for a range of applications. Engineered to perform in high-humidity environments, this glass is equally suited for interior and exterior projects, elevating spaces with its unique blend of tactile qualities and reflection. What could be sexier than mirror in the shower? Even a little bit can be very provocative.