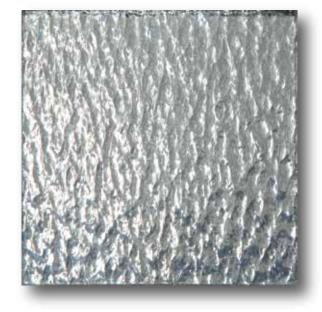

# **Textured Glass Mirror** Model Nº. 28133

## **Product Description**

Textured Mirror Decorative Glass combines the artistry of pattern glass with the elegance of a mirror finish, creating a striking and versatile design solution. Offering a large variety of patterns & textures, this glass is ideal for a range of applications. Engineered to perform in high-humidity environments, this glass is equally suited for interior and exterior projects, elevating spaces with its unique blend of tactile qualities and reflection. What could be sexier than mirror in the shower? Even a little bit can be very provocative.