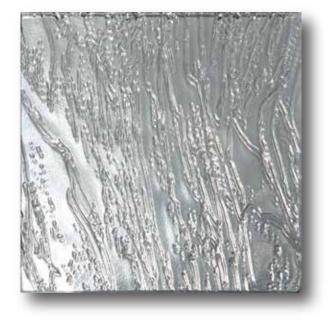

# **Textured Glass Mirror** Model Nº. 28136

#### **Product Description**

Textured Mirror Decorative Glass combines the artistry of pattern glass with the elegance of a mirror finish, creating a striking and versatile design solution. Offering a large variety of patterns & textures, this glass is ideal for a range of applications. Engineered to perform in high-humidity environments, this glass is equally suited for interior and exterior projects, elevating spaces with its unique blend of tactile qualities and reflection. What could be sexier than mirror in the shower? Even a little bit can be very provocative.