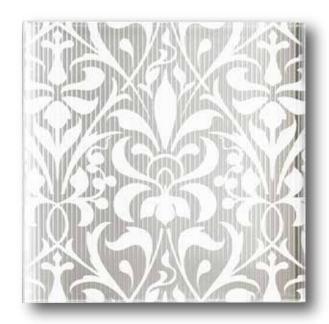

# **Printed Textured Glass**

Model No. 28000-P

#### **Product Description**

Direct-to-glass printing transforms glass into a canvas for precision artwork and high-resolution designs. Using ceramic frit ink that fuses during tempering, this process ensures unmatched durability for both interior and exterior applications. Unlike traditional silk-screening, it allows for fine lines, typography, photo-realistic image reproduction, artwork adaptations, and seamless tiled patterns with flawless alignment. Unlock limitless design possibilities with a permanent, high-quality solution that will elevate the aesthetics of any space. As shown here printed with 50% transparency on smooth side Surface 1. Not all textured patterns work well for this look, Check the Sample Shop for our recomendations or contact us for curated list.